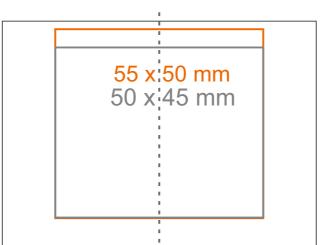

### Imprint on the inside Imprint on the bottom inside Imprint on the bottom outside

- 45 x 20 mm

- Ø 50 mm

- Ø 20 mm

\*In the case of projects for transfer print running outside of the standard print area, please contact our sales department.