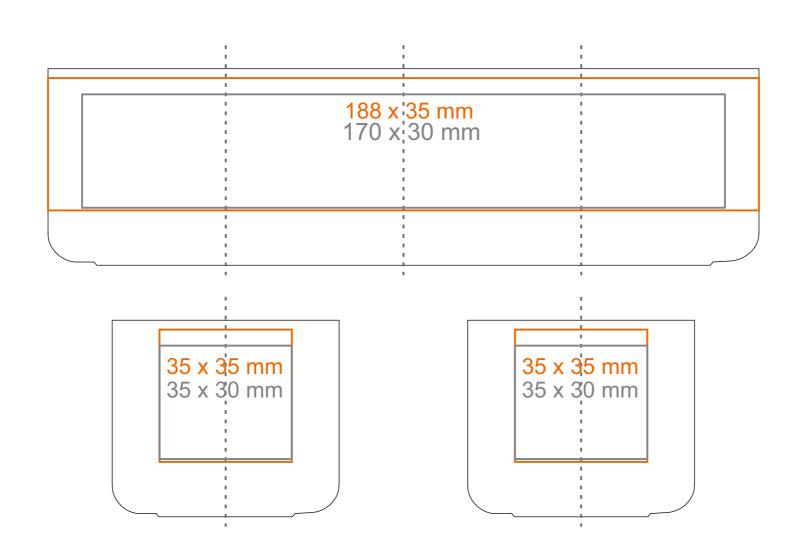

Standard imprint areas\*

### Imprint on the inside Imprint on the bottom inside

- 35 x 15 mm - Ø 30 mm

\*In the case of projects for transfer print running outside of the standard print area, please contact our sales department.