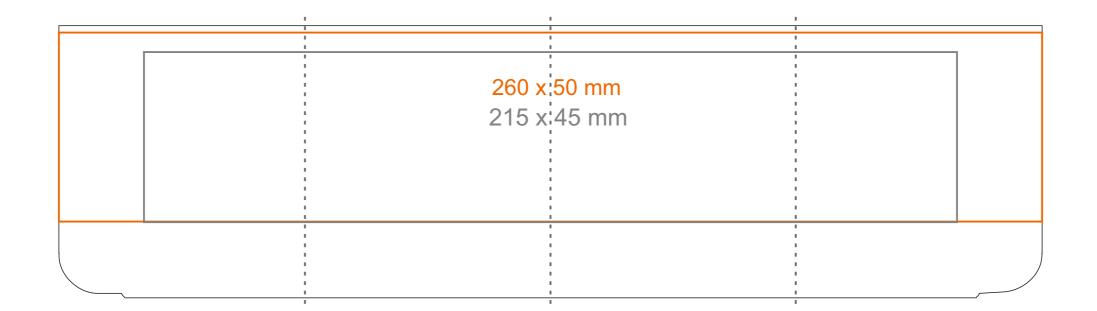

### meaning

Standard imprint areas\*

### Imprint on the inside Imprint on the bottom inside Imprint on the bottom outside

- 45 x 20 mm

- Ø 50 mm

- Ø 20 mm

\*In the case of projects for transfer print running outside of the standard print area, please contact our sales department.