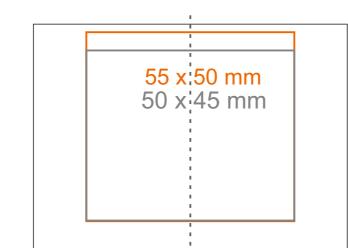

### Imprint on the inside Imprint on the bottom inside Imprint on the bottom outside

- 45 x 20 mm

- Ø 50 mm

- Ø 20 mm

\*In the case of projects for transfer print running outside of the standard print area, please contact our sales department.